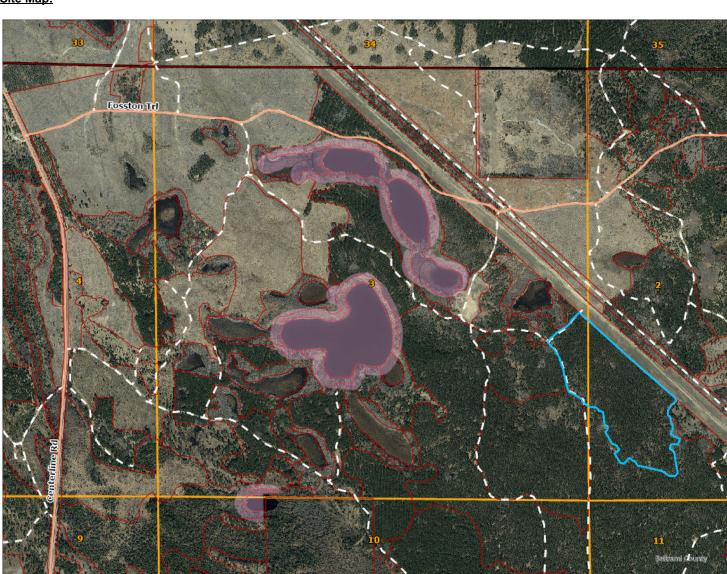

Access:

Site Map:

| Appraisal examined and approved by |                 |      |
|------------------------------------|-----------------|------|
|                                    | Forester        | Date |
| Appraisal examined and approved by |                 |      |
|                                    | Land Department | Date |