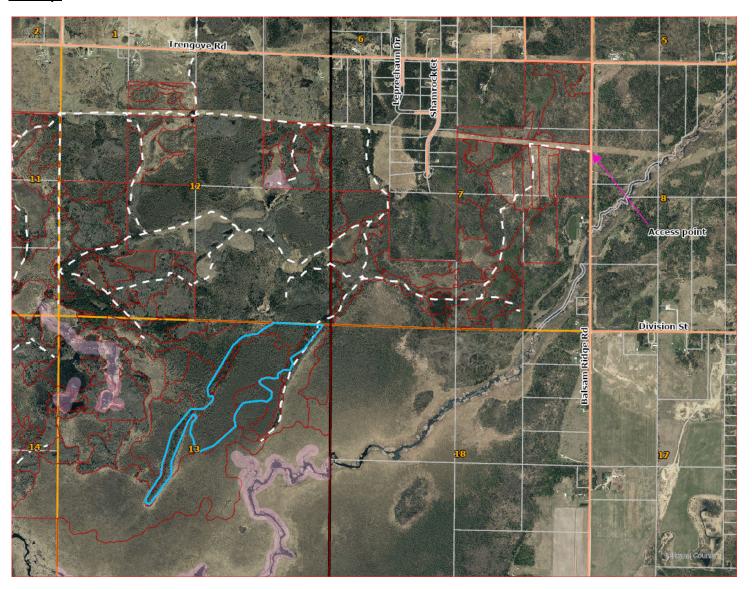

## Site Map:

| Appraisal examined and approved by |                 |      |
|------------------------------------|-----------------|------|
|                                    | Forester        | Date |
| Appraisal examined and approved by |                 |      |
|                                    | Land Department | Date |

#### Access

Sale is located in section 13 of Jones Township, with the access road/trail beginning in section 7 of Grant Valley Township. This swamp sale may require advance work to freeze access and trails and/or the use of tracked equipment or equipment with oversize tires or duals.

### Landings, Access Roads, and Skid Trails

Access road/trail begins at Ottertail Power Utility power line on Balsam Ridge Rd, and continues 1.5 miles southwest to sale boundary. Trail will most likely need to be brushed or cleared to access sale.