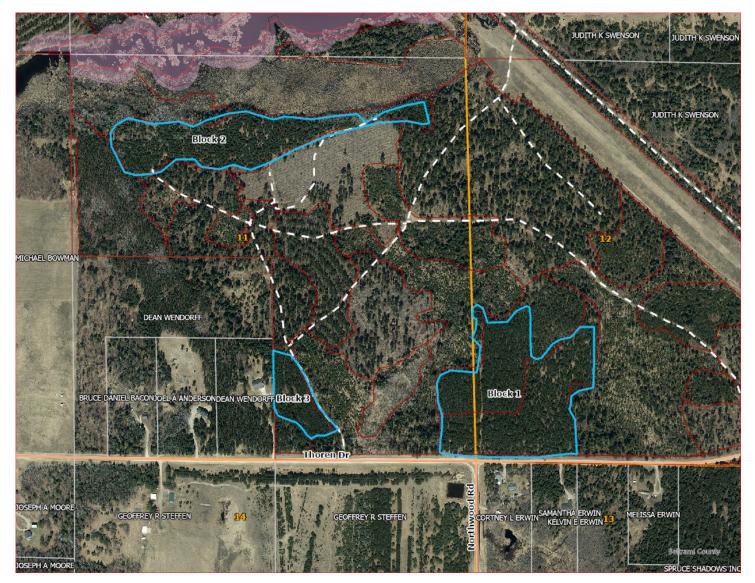

#### Site Map:

| Appraisal examined and approved by |                     |      |
|------------------------------------|---------------------|------|
|                                    | Forester            | Date |
| Appraisal examined and approved by |                     |      |
|                                    | Law d Daw autor and | D    |

| Timber Sal                | e Name:  | Thoren D                                                                                                                                                                  | r 1st Thi   | in             |               |                               |              |                                         |  |  |
|---------------------------|----------|---------------------------------------------------------------------------------------------------------------------------------------------------------------------------|-------------|----------------|---------------|-------------------------------|--------------|-----------------------------------------|--|--|
| Description               | n:       |                                                                                                                                                                           |             |                |               |                               |              |                                         |  |  |
| RE Code                   |          | Sec.                                                                                                                                                                      | <u>Twp.</u> | <u>Rge.</u>    | <u>School</u> | City/Twp                      |              | <u>Subd</u>                             |  |  |
| 230011200                 |          | 12                                                                                                                                                                        | 147         | 35             | 31            | Lammers                       |              | SW 1/4 of SW 1/4                        |  |  |
| 230010000                 |          | 11                                                                                                                                                                        | 147         | 35             | 31            | Lammers                       |              | SE 1/4 of SE 1/4                        |  |  |
| 230010000                 |          | 11                                                                                                                                                                        | 147         | 35             | 31            | Lammers                       |              | N 1/2 of SE 1/4                         |  |  |
| Block:                    |          | 1                                                                                                                                                                         |             |                |               |                               |              |                                         |  |  |
| Stand Deta                | ils      |                                                                                                                                                                           |             |                |               |                               |              |                                         |  |  |
| Section                   | Townshi  | p Rang                                                                                                                                                                    | ge Til      | mber Type      | Acres         | Stand Age                     | NPC          | Harv Meth Desc                          |  |  |
| 12                        | 147      | 35                                                                                                                                                                        |             | 52             | 17            | 31                            | FDc24        | First Thin                              |  |  |
| *NPC                      |          | FDc24 - (                                                                                                                                                                 | Central F   | Rich Dry Pi    | ne Woodla     | and                           |              |                                         |  |  |
| No Basal Da               | ata      |                                                                                                                                                                           |             |                |               |                               |              |                                         |  |  |
| Current Sit<br>Conditions | -        | Current C                                                                                                                                                                 | CTYPE is    | s red pine,    | with SI of    | 70, and overa                 | ll BA of 140 | sq.ft./ac                               |  |  |
| Timber Obj                | jectives |                                                                                                                                                                           |             |                |               | th a compone ( 1/3 of the tot |              | ne. Silvicultural objective is a first- |  |  |
| Wetlands                  |          | No wetlar                                                                                                                                                                 | nds pres    | ent within s   | sale.         |                               |              |                                         |  |  |
| Soil Types                |          | Graycalm                                                                                                                                                                  | n-Menah     | ga comple      | x, very dai   | k gray loamy                  | sand         |                                         |  |  |
| Environme<br>Impact       | ntal     | Harvest will occur under firm or frozen conditions to minimize impact.                                                                                                    |             |                |               |                               |              |                                         |  |  |
| Visual Sen                | sitivity | Low - visual sensitivity is low, minimize slash close to roadway.                                                                                                         |             |                |               |                               |              |                                         |  |  |
| Natural He                | ritage   | Database was checked and no resources found.                                                                                                                              |             |                |               |                               |              |                                         |  |  |
| Cultural Re               | sources  | Database                                                                                                                                                                  | was ch      | ecked and      | no resour     | ces found.                    |              |                                         |  |  |
| Block:                    |          | 2                                                                                                                                                                         |             |                |               |                               |              |                                         |  |  |
| Stand Deta                | ils      |                                                                                                                                                                           |             |                |               |                               |              |                                         |  |  |
| Section                   | Townshi  | p Ranç                                                                                                                                                                    | ge Til      | mber Type      | Acres         | Stand Age                     | NPC          | Harv Meth Desc                          |  |  |
| 11                        | 147      | 35                                                                                                                                                                        |             | 52             | 2.7           | 33                            | FDc24        | First Thin                              |  |  |
| *NPC                      |          | FDc24 - (                                                                                                                                                                 | Central F   | Rich Dry Pi    | ne Woodla     | and                           |              |                                         |  |  |
| No Basal Da               | ata      |                                                                                                                                                                           |             |                |               |                               |              |                                         |  |  |
| Current Sit<br>Conditions |          | Current C                                                                                                                                                                 | TYPE is     | s red pine,    | with SI of    | 55, and overa                 | ll BA of 120 | sq.ft./ac                               |  |  |
| Timber Obj                | jectives | Stand is 29 year-old red pine stand with a component of jack pine. Silvicultural objective is a first-<br>entry thinning, removing approximately 1/3 of the total volume. |             |                |               |                               |              |                                         |  |  |
| Wetlands                  |          | No wetlands present within sale.                                                                                                                                          |             |                |               |                               |              |                                         |  |  |
| Soil Types                |          | Meehan I                                                                                                                                                                  | oamy sa     | and; Grayca    | alm-Menal     | nga complex,                  | very dark gr | ray loamy sand                          |  |  |
| Environme<br>Impact       | ntal     | Harvest v                                                                                                                                                                 | vill occu   | r under firm   | n or frozen   | conditions to                 | minimize im  | npact.                                  |  |  |
| Visual Sen                | sitivity | None                                                                                                                                                                      |             |                |               |                               |              |                                         |  |  |
| Natural He                | ritage   | Database                                                                                                                                                                  | was ch      | ecked and      | no resour     | ces found.                    |              |                                         |  |  |
| Cultural Re               | esources | Database                                                                                                                                                                  | was ch      | ecked and      | no resour     | ces found.                    |              |                                         |  |  |
|                           |          |                                                                                                                                                                           |             | Native Diant ( |               | of Minnesota: the             | Laurantian   | Page 1 o                                |  |  |

\* Cited from: MNDNR (2003). Field Guide to the Native Plant Communities of Minnesota: the Laurentian Mixed Forest Province. Ecological Land Classification asdfasdf

| Block:                                                                                                                                                                               |                                                                                     | 3                                                                         |                   |           |                                         |       |                |  |  |
|--------------------------------------------------------------------------------------------------------------------------------------------------------------------------------------|-------------------------------------------------------------------------------------|---------------------------------------------------------------------------|-------------------|-----------|-----------------------------------------|-------|----------------|--|--|
| Stand Deta                                                                                                                                                                           | ils                                                                                 |                                                                           |                   |           |                                         |       |                |  |  |
| Section                                                                                                                                                                              | Townshi                                                                             | p Range                                                                   | Timber Type       | Acres     | Stand Age                               | NPC   | Harv Meth Desc |  |  |
| 11                                                                                                                                                                                   | 147                                                                                 | 35                                                                        | 52                | 10        | 29                                      | FDc24 | First Thin     |  |  |
| *NPC                                                                                                                                                                                 |                                                                                     | FDc24 - Cent                                                              | ral Rich Dry Pine | e Woodlar | nd                                      |       |                |  |  |
| No Basal Da                                                                                                                                                                          | ata                                                                                 |                                                                           |                   |           |                                         |       |                |  |  |
| Current Sit                                                                                                                                                                          | -                                                                                   | Current CTYPE is red pine, with SI of 53, and overall BA of 120 sq.ft./ac |                   |           |                                         |       |                |  |  |
| <b>Timber Objectives</b> Stand is 33 year-old red pine stand with a component of jack pine. Silvicultural objectives entry thinning, removing approximately 1/3 of the total volume. |                                                                                     |                                                                           |                   |           | ne. Silvicultural objective is a first- |       |                |  |  |
| Soil Types                                                                                                                                                                           |                                                                                     | Graycalm-Menahga complex, very dark gray loamy sand                       |                   |           |                                         |       |                |  |  |
| Environme<br>Impact                                                                                                                                                                  | nvironmental Harvest will occur under firm or frozen conditions to minimize impact. |                                                                           |                   |           |                                         |       |                |  |  |
| Visual Sen                                                                                                                                                                           | sitivity                                                                            | None                                                                      |                   |           |                                         |       |                |  |  |
| Natural He                                                                                                                                                                           | ritage                                                                              | Database was checked and no resources found.                              |                   |           |                                         |       |                |  |  |
| Cultural Re                                                                                                                                                                          | esources                                                                            | Database wa                                                               | s checked and n   | o resourc | es found.                               |       |                |  |  |