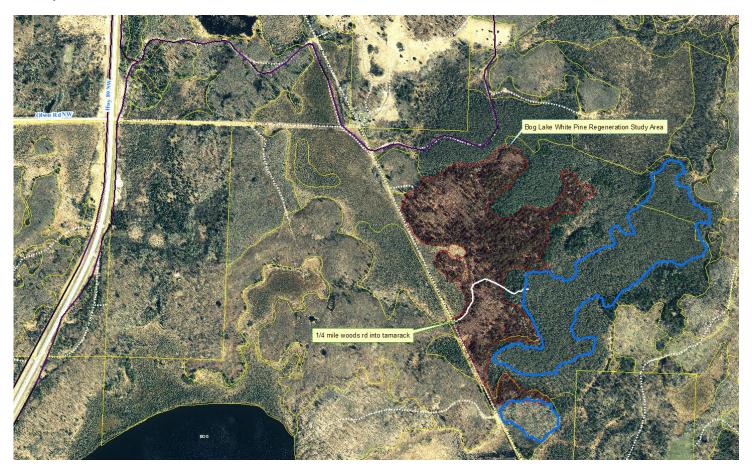

### Landings, Access Roads, and Skid Trails

Operator will need to open 1/4 mile new woods road into sale off old railroad grade. New road will cross the Bog Lake White Pine Study Area, operator will follow flagged route.