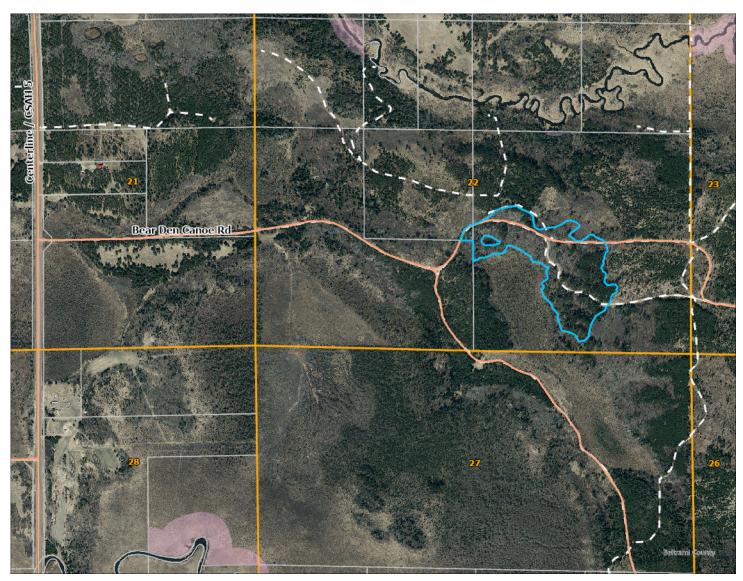

### Harvest Specifications

Access

Sale is located in the Bear Den Canoe Road area approximately 1 mile east of CSAH 5, and left at the first "Y". Coordinates: -95.108, 47.446

Site Map:

Appraisal examined and approved by

Appraisal examined and approved by

Forester

Date

Land Department

| Timber Sale Name:          | TS Blan                                                                                                                                                                                                                                                                                                                                                                                                                                                  | k Space                 |                        |               |                 |             |                                                                                                 |  |
|----------------------------|----------------------------------------------------------------------------------------------------------------------------------------------------------------------------------------------------------------------------------------------------------------------------------------------------------------------------------------------------------------------------------------------------------------------------------------------------------|-------------------------|------------------------|---------------|-----------------|-------------|-------------------------------------------------------------------------------------------------|--|
| Description:               |                                                                                                                                                                                                                                                                                                                                                                                                                                                          |                         |                        |               |                 |             |                                                                                                 |  |
| RE Code                    | Sec.                                                                                                                                                                                                                                                                                                                                                                                                                                                     | <u>Twp.</u>             | <u>Rge.</u>            | <u>School</u> | City/Twp        |             | <u>Subd</u>                                                                                     |  |
| 200023500                  | 22                                                                                                                                                                                                                                                                                                                                                                                                                                                       | 146                     | 35                     | 31            | Jones           |             | SW 1/4 of SE 1/4                                                                                |  |
| Block:                     | 1                                                                                                                                                                                                                                                                                                                                                                                                                                                        |                         |                        |               |                 |             |                                                                                                 |  |
| Stand Details              |                                                                                                                                                                                                                                                                                                                                                                                                                                                          |                         |                        |               |                 |             |                                                                                                 |  |
| Section Townshi            | p Rar                                                                                                                                                                                                                                                                                                                                                                                                                                                    | nge Tir                 | nber Typ               | e Acres       | Stand Age       | NPC         | Harv Meth Desc                                                                                  |  |
| 22 146                     | 3                                                                                                                                                                                                                                                                                                                                                                                                                                                        | 5                       | 12                     | 28            | 46              | FDc34       | Clear Cut w/Reserves                                                                            |  |
| *NPC                       | FDc34 -                                                                                                                                                                                                                                                                                                                                                                                                                                                  | Central E               | Dry-Mesic              | Pine-Hard     | wood Forest     |             |                                                                                                 |  |
| No Basal Data              |                                                                                                                                                                                                                                                                                                                                                                                                                                                          |                         |                        |               |                 |             |                                                                                                 |  |
| Current Site<br>Conditions | Current                                                                                                                                                                                                                                                                                                                                                                                                                                                  | CTYPE is                | s aspen, v             | with SI 80, a | and overall BA  | of 130 so   | η.ft./ac.                                                                                       |  |
| Timber Objectives          | a clearc                                                                                                                                                                                                                                                                                                                                                                                                                                                 | ut with res             | serves, as             | s stand is a  |                 | and is tall | white spruce. Silvicultural objective is<br>and large diameter. This stand and<br>fit the site. |  |
| Regeneration               | Site will                                                                                                                                                                                                                                                                                                                                                                                                                                                | be replan               | ted with a             | a mix of red  | and white pin   | e.          |                                                                                                 |  |
| Wetlands                   |                                                                                                                                                                                                                                                                                                                                                                                                                                                          | easonal w<br>tion nearl |                        | aspen bloc    | k is painted ou | ut. No ope  | rations in wetland, minimize                                                                    |  |
| Soil Types                 | Balmlake fine sandy loam                                                                                                                                                                                                                                                                                                                                                                                                                                 |                         |                        |               |                 |             |                                                                                                 |  |
| Environmental<br>Impact    | Harvest                                                                                                                                                                                                                                                                                                                                                                                                                                                  | will occur              | <sup>.</sup> under fir | m or frozen   | conditions to   | minimize    | impact.                                                                                         |  |
| Visual Sensitivity         | Medium - Visual ranking is moderate on this site, Visual quality protected by a combination of buffers, landing placement, harvest design (leave trees or harvest shape), slash disposal limit near roads, etc. Main forest road in the Bear Den Canoe area runs through sale and has recreational value. Sale design will help protect some visual aesthetics, and overall goal of harvest and replant will be for long term reforestation of the site. |                         |                        |               |                 |             |                                                                                                 |  |
| Natural Heritage           | Database was checked and no resources found.                                                                                                                                                                                                                                                                                                                                                                                                             |                         |                        |               |                 |             |                                                                                                 |  |
| Cultural Resources         | Database was checked and no resources found.                                                                                                                                                                                                                                                                                                                                                                                                             |                         |                        |               |                 |             |                                                                                                 |  |
| Block:                     | 2                                                                                                                                                                                                                                                                                                                                                                                                                                                        |                         |                        |               |                 |             |                                                                                                 |  |
| Stand Details              |                                                                                                                                                                                                                                                                                                                                                                                                                                                          |                         |                        |               |                 |             |                                                                                                 |  |
| Section Townshi            | p Rar                                                                                                                                                                                                                                                                                                                                                                                                                                                    | ige Tii                 | nber Typ               | e Acres       | Stand Age       | NPC         | Harv Meth Desc                                                                                  |  |
|                            |                                                                                                                                                                                                                                                                                                                                                                                                                                                          |                         | 52                     |               | 113             | FDc34       | Intermediate Thin                                                                               |  |
| *NPC                       | FDc34 -                                                                                                                                                                                                                                                                                                                                                                                                                                                  | Central E               | Dry-Mesic              | Pine-Hard     | wood Forest     |             |                                                                                                 |  |
| No Basal Data              |                                                                                                                                                                                                                                                                                                                                                                                                                                                          |                         |                        |               |                 |             |                                                                                                 |  |
| Current Site<br>Conditions | Current CTYPE is red pine, with SI 50, and overall BA of 150 sq.ft./ac.                                                                                                                                                                                                                                                                                                                                                                                  |                         |                        |               |                 |             |                                                                                                 |  |
| Timber Objectives          | Stand is 113 year-old red pine with a component of aspen and balsam fir. Silvicultural objective is to clearcut with reserves and replant with a mix of red and white pine. This stand is very large diameter and height, and is older than typical rotation age, and most likely would not respond well to another thinning. Live crown ratio, overall health, and visual crown inspection shows that most of the stand is probably in decline.         |                         |                        |               |                 |             |                                                                                                 |  |
| Regeneration               | Site will                                                                                                                                                                                                                                                                                                                                                                                                                                                | be replan               | ted with a             | a mix of red  | and white pin   | е.          |                                                                                                 |  |